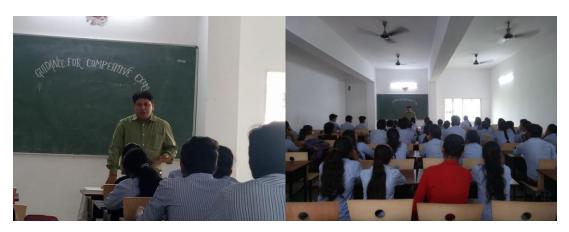

## One-Day Workshop on "Guidance for Competitive Examination" at Kamla Nehru College of Pharmacy, Butibori, Nagpur

One day workshop on 'Guidance for Competitive Examination has been organized by Kamla Nehru College of Pharmacy (KNCP), Butibori, on 27<sup>th</sup> January 2017at Seminar Hall forB.Pharm Third, Finalyearstudents and M. Pharm students.Dr.Suresh Jadhav from Premier Academy of AdministrativeServicesNagpur was the resource person. He discussed on the topic reasoning, GK, Numerical Ability, English Language Proficiency, Clerical Aptitude, banking fundamentals. Dr. J. R. Baheti, Principal, Kamla Nehru College of Pharmacy, Butibori provided the platform to conduct this workshop. Around 51 students were attended the programme. Student council members worked hard to make the workshop successful.

Dr. Suresh Jadhav guided the students on competitive examination workshop

PRINCIPAL
KAMLA NEHRU COLLEGE OF PHARMACY
BUTIBORI, NAGPUR-441108